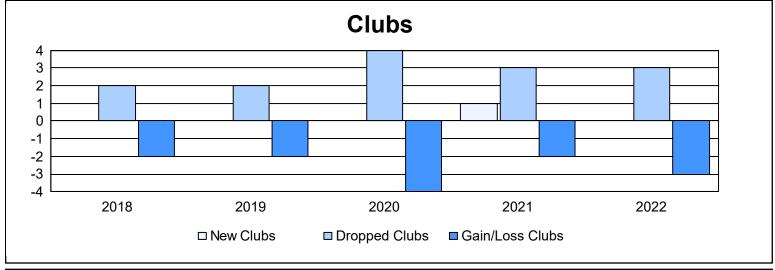

| Year      | New<br>Clubs | Dropped<br>Clubs | Gain/<br>Loss<br>Clubs | New<br>Members | Charter<br>Members | Reinstate<br>Members | Transfer<br>Members | Total<br>Member<br>Added | Total<br>Members<br>Dropped | Gain/<br>Loss<br>Members |
|-----------|--------------|------------------|------------------------|----------------|--------------------|----------------------|---------------------|--------------------------|-----------------------------|--------------------------|
| 2017-2018 | 0            | 2                | -2                     | 111            | 2                  | 8                    | 6                   | 127                      | 208                         | -81                      |
| 2018-2019 | 0            | 2                | -2                     | 83             | 2                  | 12                   | 3                   | 100                      | 213                         | -113                     |
| 2019-2020 | 0            | 4                | -4                     | 92             | 8                  | 14                   | 12                  | 126                      | 214                         | -88                      |
| 2020-2021 | 1            | 3                | -2                     | 54             | 24                 | 15                   | 8                   | 101                      | 159                         | -58                      |
| 2021-2022 | 0            | 3                | -3                     | 151            | 0                  | 4                    | 2                   | 157                      | 232                         | -75                      |
| Average   | 0            | 3                | -3                     | 98             | 7                  | 11                   | 6                   | 122                      | 205                         | -83                      |